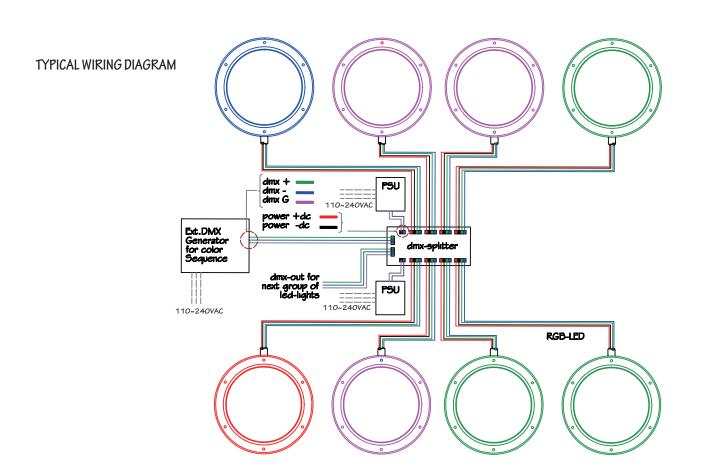

Protocol DMX512

CONNECTIONS

Power and Data 2m of 4 conductor urethane black cable,

None DC polarity connection

ELECTRICAL

Rated input voltage 12VDC~24VDC

Rated power consumption 30Watts and 1.25A at RGB full intensity