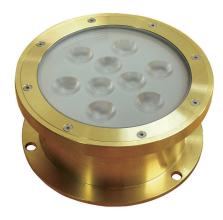

## Brass Deck Light

## SPECFICATIONS

PHYSICAL

Diameter 181mm

Center hole diameter None Center hole

Height(Including cable gland) 82.0mm

Weight 6.0Kgs

CONSTRUCTION

Color Machined brass finish
Housing Cast and machined brass

Front glass Clear polycarbonate, LEXAN 10mm

Protection rating IP68

LIGHT SOURCE

LED 9pcs of CREE LED, 3R, 3G, 3B Color RGB additive color changing

CONTROL

DMX channels 3 for R, G, B

Setting and addressing Wireless DMX addressing and backup dip switch

Protocol DMX512

CONNECTIONS

Power and Data 2m of 4 conductor urethane black cable,

None DC polarity connection

ELECTRICAL

Rated input voltage 12VDC~24VDC

Rated power consumption 30Watts and 1.25A at RGB full intensity

SELF-DIAGNOSIS BY 3 NOS OF ONBOARD LED INDICATORS

Power On RED LED INDICATOR ON

CPU On GREEN LED NO.1 INDICATOR ON DMX On GREEN LED NO. 2 INDICATOR ON